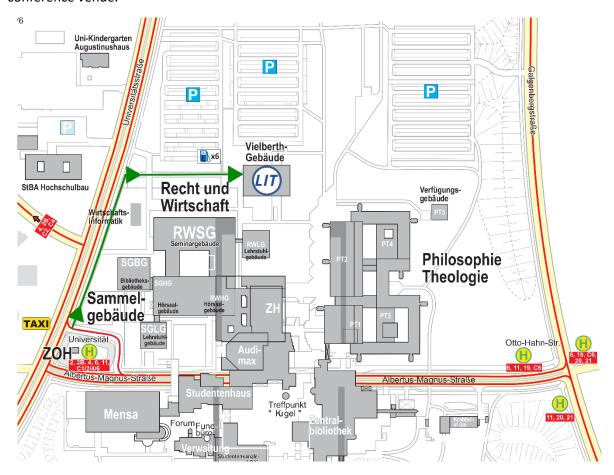

## Directions to the Conference Venue (Vielberth Gebäude Universität Regensburg)

**By Car,** the best way to reach the venue is via the Autobahn A3. Exit the Autobahn at Abfahrt Klinikum Universität 100a. After exiting, if you were driving in the direction of Passau, turn right and immediately right again. If you were driving in the direction of Nürnberger, turn right.

There are two parking spaces close to the venue, one (OTH Parkplatz) can be reached by the street you are already on. It is on the left. For the second one (Universität Regensburg Parkplatz 2) turn left into Albertus-Magnus-Straße and drive through the underpass and then turn right into Universitätsstraße. The second parking space is on the right.

The conference venue is right next to the parking spaces to the south.

**By Public Transport,** you can reach the University from the central station by bus lines 6 and 11. Get off at the stop Universität Regensburg. Head downhill on Universitätssraße. Turn right into the last walkway before the parking space ahead of you. This walkway leads right to the entrance of the conference venue.