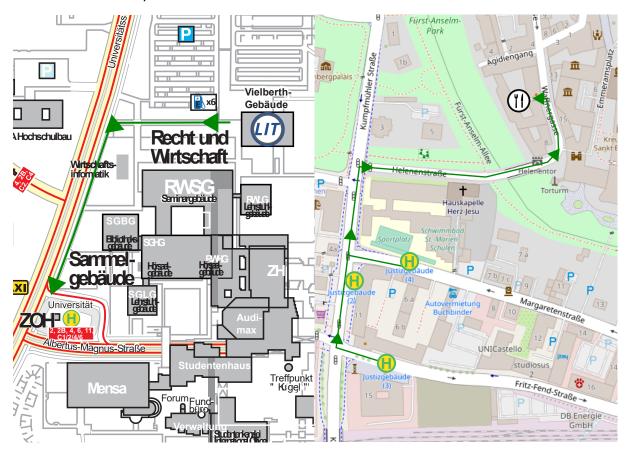

## Directions from the Conference Venue to the Vernissage

The Vernissage will take place in the Kunsthalle (1.14) on the second floor of the Zentrales Hörsaalgebäude. Leave the Vielberth building through the foyer and immediately turn left and follow the footpath. Enter the small corridor in front of you and exit on the other side. Continue straight up the stairs. Take the second door on the left and enter the Zentrales Hörsaalgebäude. Take the stairs on the right to the second floor. Walk straight ahead. The Kunsthalle is at the end of the hallway on the left.

## Directions from the Conference Venue to Brauhaus am Schloss

The Conference Dinner will take place at the Brauhaus am Schloss (Waffnergasse 6). The restaurant can best be reached by bus lines 2 and 6. Walk back to the bus stop Universität Regensburg. Leave the foyer and walk straight ahead until you reach the road. Then turn left. Walk up the hill. The bus stop is directly in front of you. Take bus line 2 (Schwabenstraße) or bus line 6 (Roter-Brach-Weg).

Get off at bus stop Justizgebäude. Walk north on Kumpfmühlerstraße. When you reach the park, turn left into Helenstraße. After the street makes a left turn, the Restaurant Brauhaus am Schloss is on the left. Go into the courtyard.