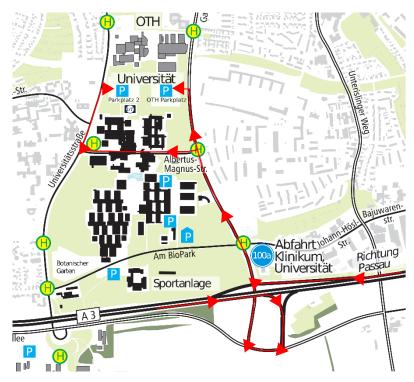

## Directions to the Conference Venue (Vielberth Gebäude Universität Regensburg)

**By Car,** the best way to reach the venue is via the Autobahn A3. Exit the Autobahn at Abfahrt Klinikum Universität 100a. After exiting, if you were driving in the direction of Passau, turn right and immediately right again. If you were driving in the direction of Nürnberger, turn right.

There are two parking spaces close to the venue, one (OTH Parkplatz) can be reached by the street you are already on. It is on the left. For the second one (Universität Regensburg Parkplatz 2) turn left into Albertus-Magnus-Straße and drive through the underpass and then turn right into Universitätsstraße. The second parking space is on the right.

The conference venue is right next to the parking spaces to the south.

**By Public Transport,** you can reach the University from the central station by bus lines 6 and 11. Get off at the stop Universität Regensburg. Head downhill on Universitätssraße. Turn right into the last walkway before the parking space ahead of you. This walkway leads right to the entrance of the conference venue.