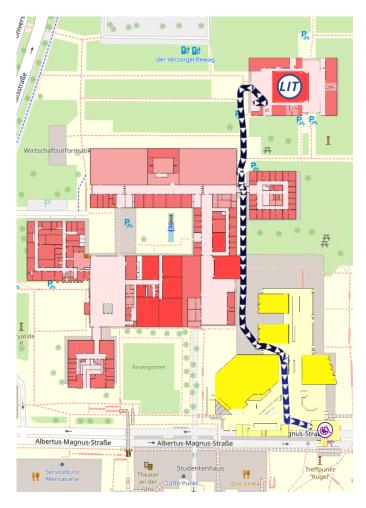

## Directions from the Conference Venue to the Mensa

**To reach the Mensa,** leave the Vielberth building through the foyer and immediately turn left and follow the footpath. Enter the small corridor in front of you and exit on the other side. Continue straight up the stairs. Turn right as soon as the building on your right ends. Walk down the stairs into a small garden. Pass the grassy area on your left and turn left. Cross the road ahead of you *via* the overpass. Stay on the upper level. The building on your right is the Mensa.