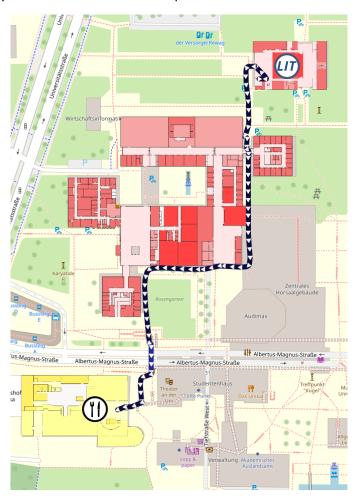

## Directions to the Conference Venue (Vielberth Gebäude Universität Regensburg)

**By Car,** the best way to reach the venue is via the Autobahn A3. Exit the Autobahn at Abfahrt Klinikum Universität 100a. After exiting, if you were driving in the direction of Passau, turn right and immediately right again. If you were driving in the direction of Nürnberger, turn right.

There are two parking spaces close to the venue, one (OTH Parkplatz) can be reached by the street you are already on. It is on the left. For the second one (Universität Regensburg Parkplatz 2) turn left into Albertus-Magnus-Straße and drive through the underpass and then turn right into Universitätsstraße. The second parking space is on the right.

The conference venue is right next to the parking spaces to the south.

**By Public Transport,** you can reach the University from the central station by bus lines 6 and 11. Get off at the stop Universität Regensburg. Head downhill on Universitätssraße. Turn right into the last walkway before the parking space ahead of you. This walkway leads right to the entrance of the conference venue.